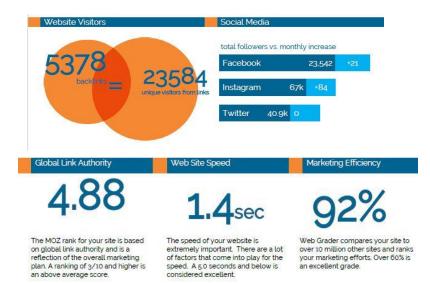

### **Social Media**

GQA social media platforms offer exposure, engagement and content creation:

Posts carousel/stories feature
Full social media feature/takeover
Photoshoot-Video content
Creation of storytelling merchant content
Exposure of merchants' content, offers
Calls-to-action to drive traffic for merchants
Social media strategy, recommendations
Feature in posts, stories, holiday round-ups
Curbside Gaslamp and Parklet promotion
Live coverage of events
Social media contests
Influencer connections
Feature in YouTube, Pinterest Google My Business